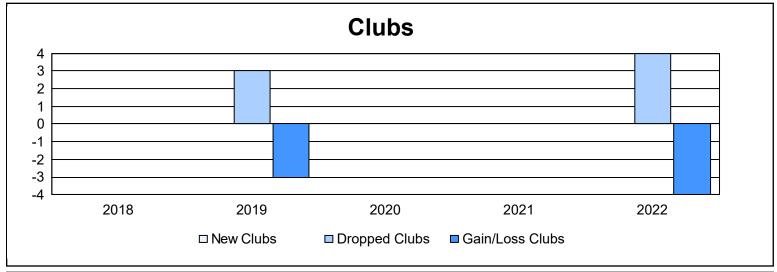

District 336 D As of June 2022 Cumulative

| Year      | New<br>Clubs | Dropped<br>Clubs | Gain/<br>Loss<br>Clubs | New<br>Members | Charter<br>Members | Reinstate<br>Members | Transfer<br>Members | Total<br>Member<br>Added | Total<br>Members<br>Dropped | Gain/<br>Loss<br>Members |
|-----------|--------------|------------------|------------------------|----------------|--------------------|----------------------|---------------------|--------------------------|-----------------------------|--------------------------|
| 2017-2018 | 0            | 0                | 0                      | 239            | 0                  | 4                    | 3                   | 246                      | 404                         | -158                     |
| 2018-2019 | 0            | 3                | -3                     | 190            | 0                  | 1                    | 9                   | 200                      | 324                         | -124                     |
| 2019-2020 | 0            | 0                | 0                      | 231            | 0                  | 2                    | 5                   | 238                      | 336                         | -98                      |
| 2020-2021 | 0            | 0                | 0                      | 179            | 0                  | 4                    | 5                   | 188                      | 255                         | -67                      |
| 2021-2022 | 0            | 4                | -4                     | 157            | 2                  | 3                    | 15                  | 177                      | 301                         | -124                     |
| Average   | 0            | 1                | -1                     | 199            | 0                  | 3                    | 7                   | 210                      | 324                         | -114                     |