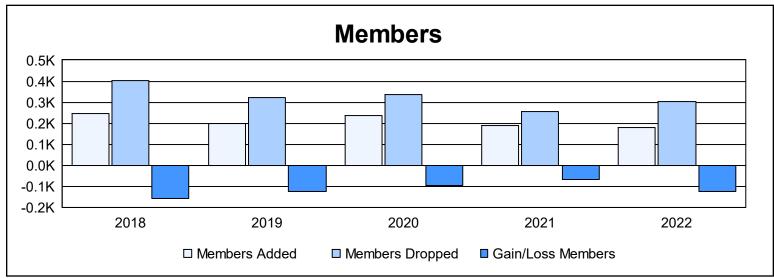

District 336 D As of June 2022 Cumulative

| Year      | New<br>Clubs | Dropped<br>Clubs | Gain/<br>Loss<br>Clubs | New<br>Members | Charter<br>Members | Reinstate<br>Members | Transfer<br>Members | Total<br>Member<br>Added | Total<br>Members<br>Dropped | Gain/<br>Loss<br>Members |
|-----------|--------------|------------------|------------------------|----------------|--------------------|----------------------|---------------------|--------------------------|-----------------------------|--------------------------|
| 2017-2018 | 0            | 0                | 0                      | 239            | 0                  | 4                    | 3                   | 246                      | 404                         | -158                     |
| 2018-2019 | 0            | 3                | -3                     | 190            | 0                  | 1                    | 9                   | 200                      | 324                         | -124                     |
| 2019-2020 | 0            | 0                | 0                      | 231            | 0                  | 2                    | 5                   | 238                      | 336                         | -98                      |
| 2020-2021 | 0            | 0                | 0                      | 179            | 0                  | 4                    | 5                   | 188                      | 255                         | -67                      |
| 2021-2022 | 0            | 4                | -4                     | 157            | 2                  | 3                    | 15                  | 177                      | 301                         | -124                     |
| Average   | 0            | 1                | -1                     | 199            | 0                  | 3                    | 7                   | 210                      | 324                         | -114                     |